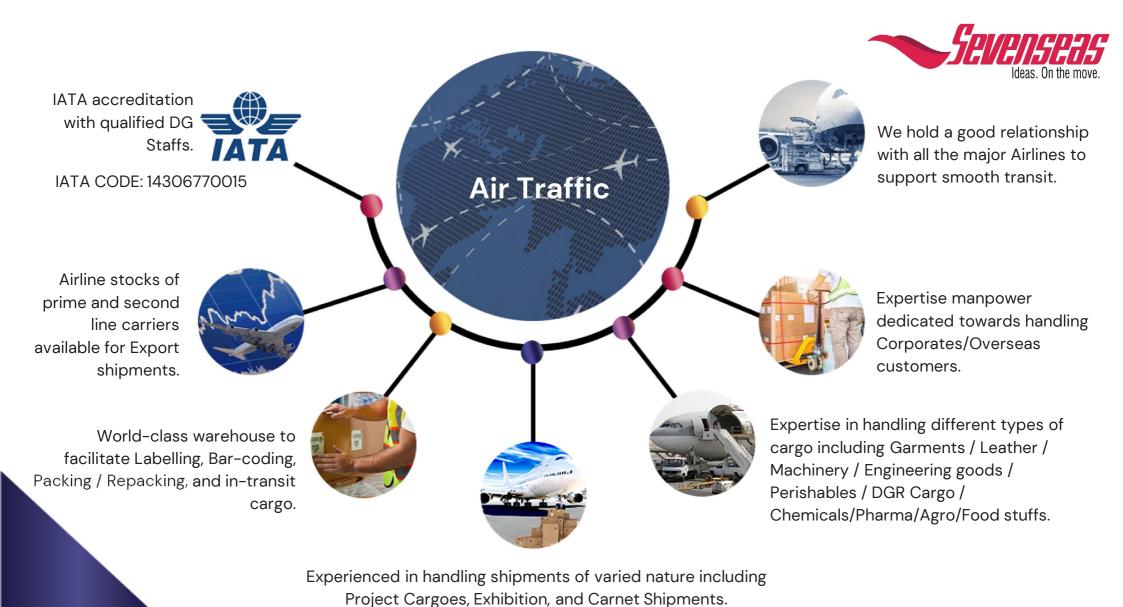

## International Forwarding

- Handled 15,000 tons of Air Freight per year.
- Exclusive Trade lane heads offering single point entry contact
- Handled 35,000 + containers per year.

Air and Ocean import/export forwarding

Multi-modal transportation

Marine logistics

Break-bulk shipment

Focus on Core Activities for Clients

- Skilled Logistics Professionals
- Reduction in Transportation, Warehousing, Distribution, and Inventory Costs

Sevenseas offers an integrated logistics solutions. Our surface transport services enable us to simplify our delivery system and ensure timely and efficient movement by Air and Ocean.

Multimodal movement services by Sevenseas include:

The pick up of consignments from the customers' door for export movement to the respective Air/Sea ports in India.

Air/Ocean forwarding

Pick up of consignments arriving in the respective Air/Sea ports in India and delivery of the consignments to the doorstep of customers