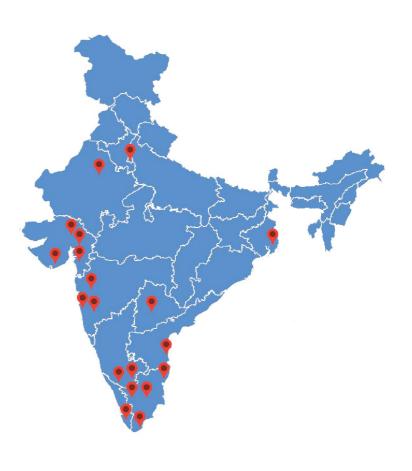

## **Our USP**

- 24 Offices in 21 locations in India
- 500 + staffs
- In-house expert advisory panel
- Taskforce for an immediate solution
- Approved and affiliated by 11 renowned bodies
   Digitalized data
   naintenance

- Bangalore (HQ)
- Mumbai
- Delhi
- Chennai
- Coimbatore
- Hyderabad
- Cochin
- Tuticorin
- Ahmedabad
- Mundra
- Kolkata

- Pune
- Karur
- Nashik
- Vapi
- Baroda
- Jaipur
- Tirupur
- Vizag
- Mysore
- Krishnapatnam

## **Main Branches**

BANGALORE DELHI KOLKATA

CHENNAI MUMBAI KARUR

COIMBATORE

AHMEDABAD

COCHIN

**MUNDRA** 