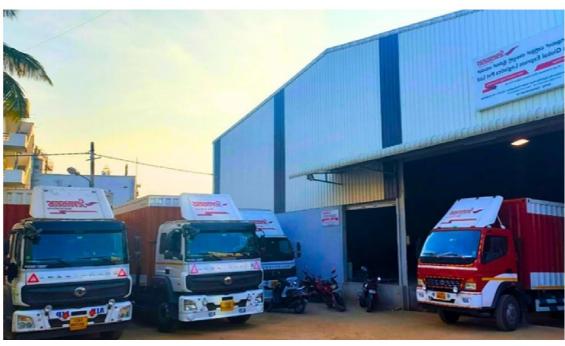

### **INLAND TRANSPORT - OUR FLEET**

Own a fleet of container carriers and trucks.

Own pickup van's varying from the capacity of 2 tons to 8 tons.

GPS fitted vehicle enabling track and trace of the cargo movement.

Dedicated trans
warehouse
movement done to
all major airports
and sea ports.

Due to our own fleet we have better control over pick-up and timely delivery along with competitive pricing.

Unmatched use of Technology

**Multimodal Freight Services** 

**Futuristic Warehouse & Distribution** system

- **Independently Owned Fleets**
- Strong Customer Relationships
- Technology in Services
- **End-to-End Coverage**
- Autoline