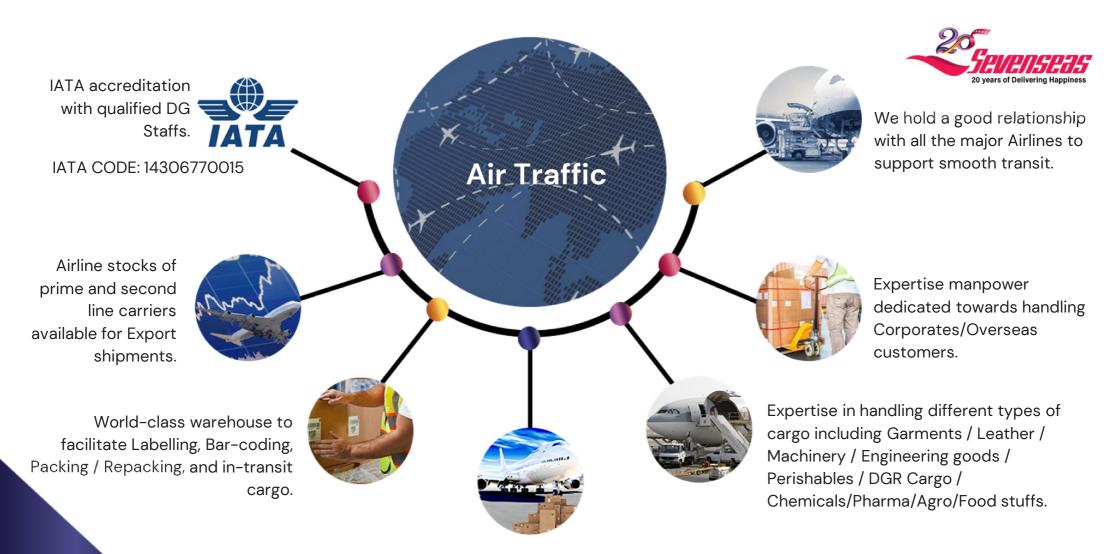

#### Handled 15,000 tons of Air Freight per year.

- **Exclusive Trade** lane heads offering single point entry contact
- Handled 35,000 + containers per year.

# clearance

- 75,000 plus clearances of Air and Sea Freight per year.
- Serving over 2500 customers per year.

Experienced in handling shipments of varied nature including Project Cargoes, Exhibition, and Carnet Shipments.

We are equipped with high negotiation capability and stable space availability.

Our staff is certified and hold good experience in handling Customs.