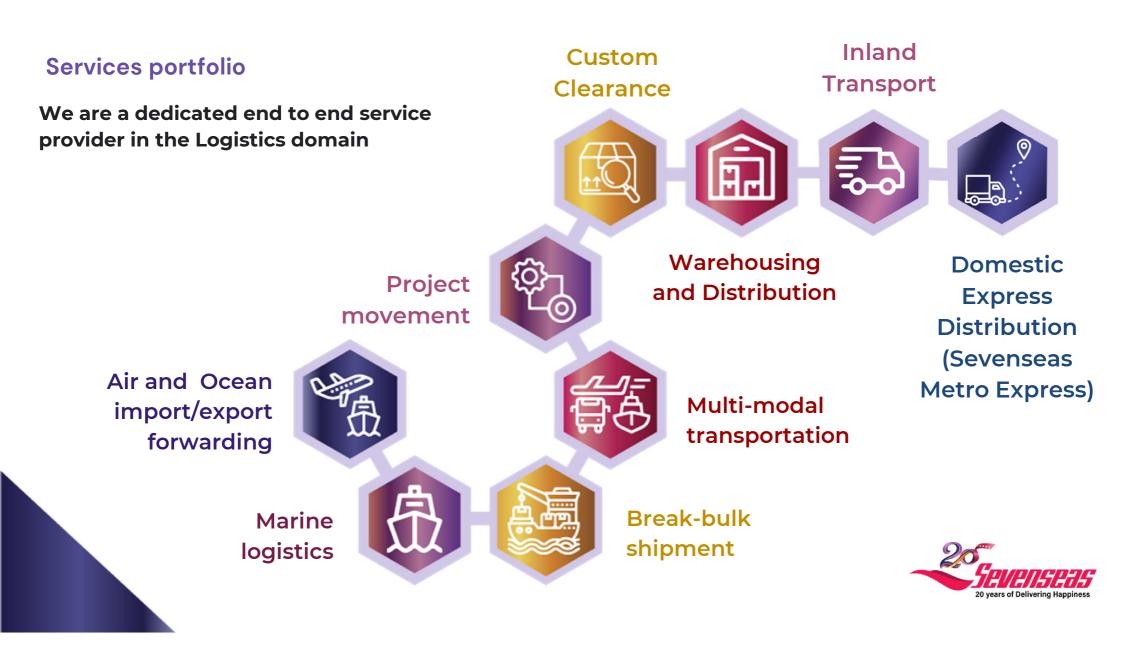

#### **Multimodal Transportation**

Sevenseas offers an integrated logistics solutions. Our surface transport services enable us to simplify our delivery system and ensure timely and efficient movement by Air and Ocean. Multimodal movement services by Sevenseas include:

The pick up of consignments from the customers' door for export movement to the respective Air/Sea ports in India.

Air/Ocean forwarding

Pick up of consignments arriving in the respective Air/Sea ports in India and delivery of the consignments to the doorstep of customers

Storage and delivery as required by the Import/Export consignments of India.

#### **Projects Cargo Handled Pan India**

Sevenseas has expertise in providing Project Management services. Under this service, we cater to customers with one-time, regular bulk movements of huge plants and machineries and oversized cargo of automotives. Sevenseas Project Movement portfolio is based on the following lines:

Experience in handling projects of small, medium, and corporate entities

Specialized in securing approvals from govt. agencies, to move dimension cargo via Road, Barge, &

so on

Complete factory shifting or Major plant erections

Engineering consultant to assist & design the movement of heavy machinery

Vessel chartering & Break Bulk space buying

Special low bed, semi low bed, high weight cargo trucks