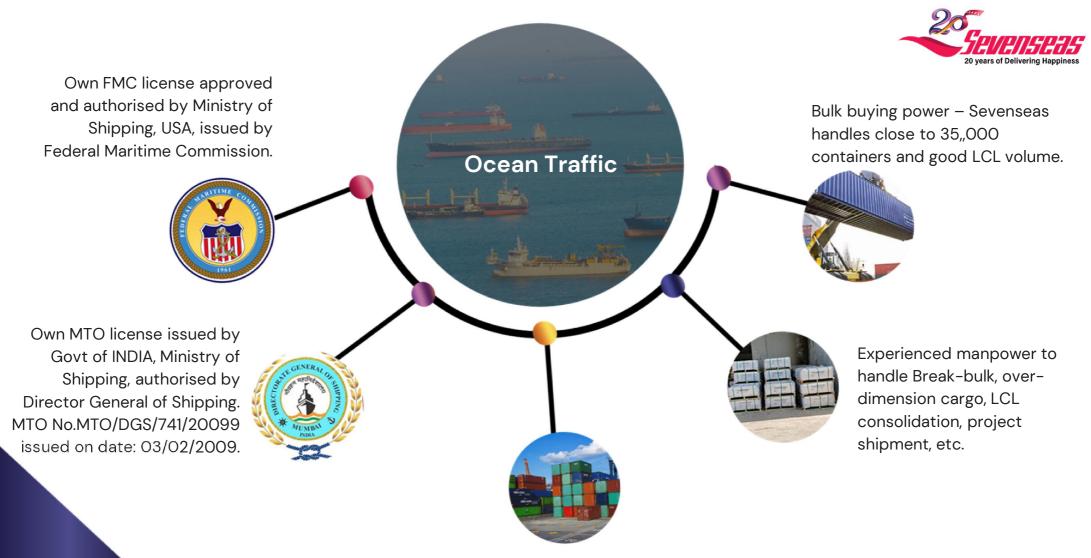

#### Handled 15,000 tons of Air Freight per year.

- **Exclusive Trade** lane heads offering single point entry contact
- Handled 35,000 + containers per year.

# clearance

- 75,000 plus clearances of Air and Sea Freight per year.
- Serving over 2500 customers per year.

Experienced in handling shipments of varied nature including Project Cargoes, Exhibition, and Carnet Shipments.

We are equipped with high negotiation capability and stable space availability.

Our staff is certified and hold good experience in handling Customs.